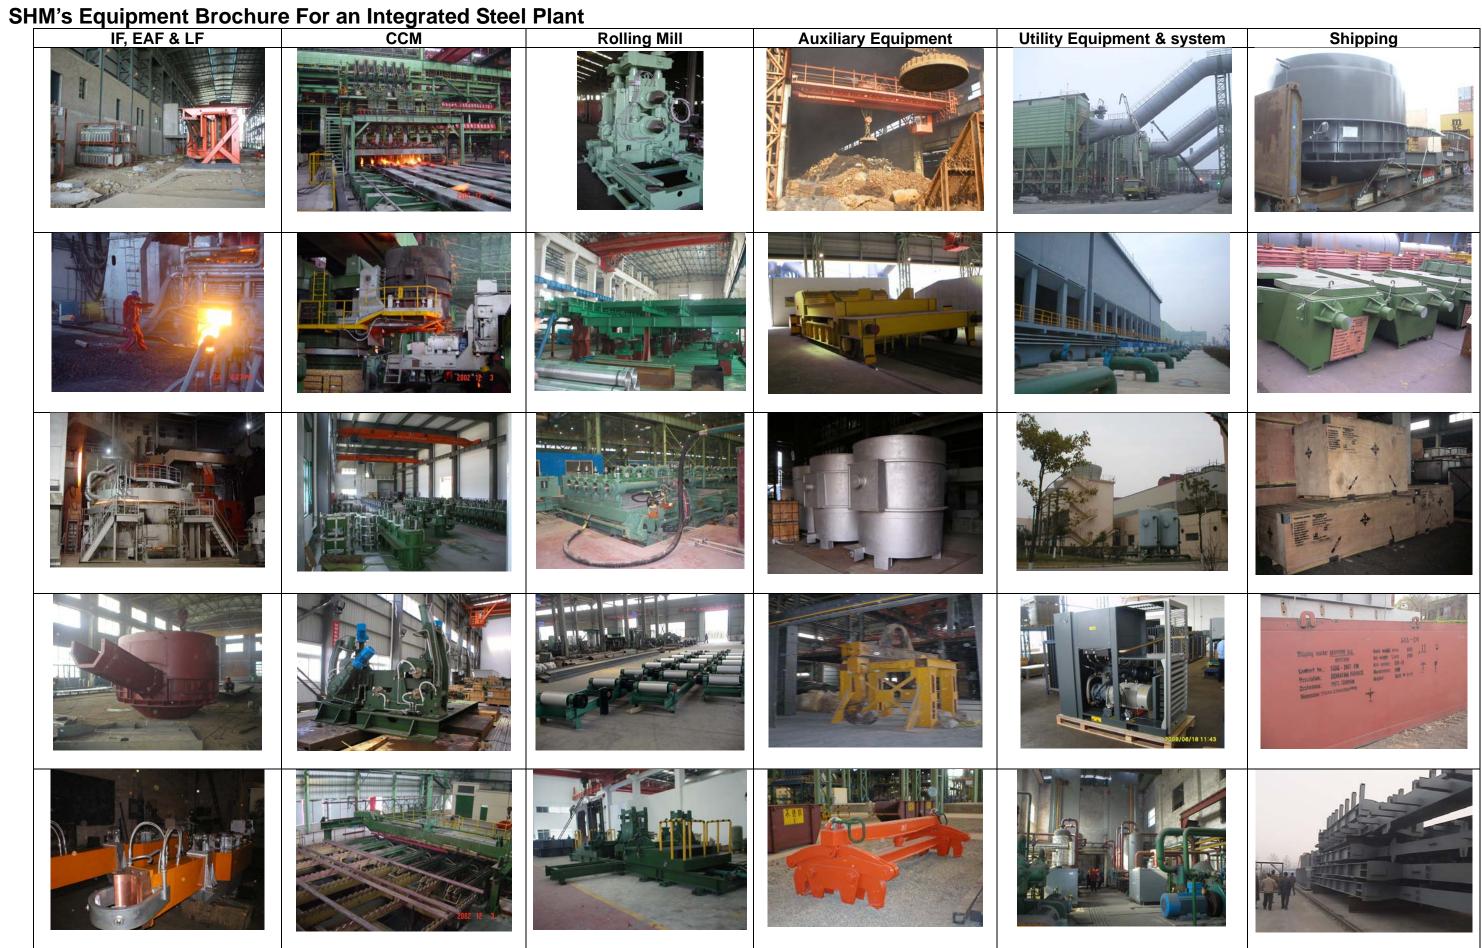

SHM can provide a complete Integrated Steel Plant facility, which is a whole set of service including design, manufacture, installation, supervising and technical guidance. The scope of supply for an Integrated Steel Plant includes:

A) Furnace

128m<sup>3</sup> ~380m<sup>3</sup> Blast Furnace (BF);

1~30t Induction Furnace (IF);

5~50t Electric Arc Furnace (EAF):

5~50t Ladle Refining Furnace (LF);

15~50t Vacuum Stainless Steel Refining Furnace (VSSRF) etc.

## B) Continuous Casting Machine

Set up and refining of billet caster, slab caster, round caster, bloom caster.

## C) Rolling Mill

With an annual production capacity of 100,000t~500,000 tons. Dia 5.5~12mm wire rolling mill, Dia10~60mm Round and rebar rolling mill and all sorts of section steel rolling mill etc.

- D) Auxiliary equipment
- E) Utility equipment & system